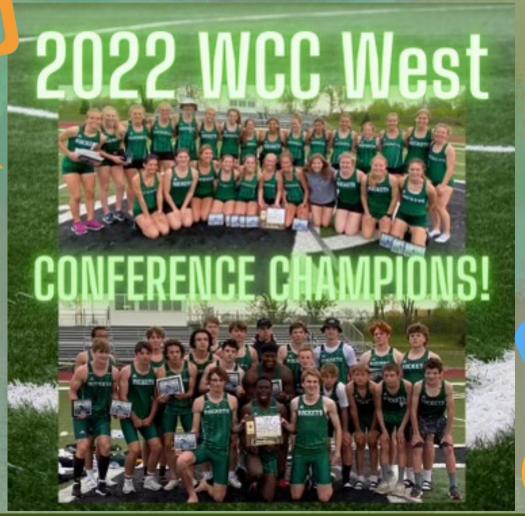

### CONGRATULATIONS

Rockford Track & Field - the Girls AND Boys teams took first in the Wright County Conference Championship meet on 5/17/22! The victory is even sweeter when it happens on your home turf. Both the Girls and Boys teams qualified to compete on Saturday, 5/21/22 at the True Team State meet in Stillwater.