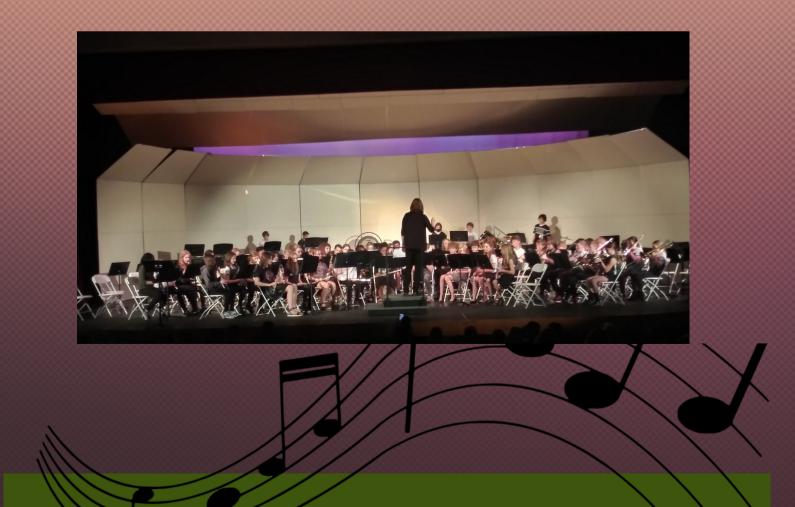

Deadline to order: May 23 at Midnight

Questions: email Kelly Grimm, Kelly@rockfordfoundation.org

\*This is not an ISD 883 Sponsored Event

BAND with Mr. Ferdig & Ms. Bauer

ON THURSDAY, MAY 13, THE ROCKFORD MIDDLE SCHOOL BAND PROGRAM HELD ITS FINAL PERFORMANCES OF THE SCHOOL YEAR. THE SPRING CONCERT TOOK PLACE IN THE ROCKFORD HIGH SCHOOL AUDITORIUM. THERE WERE 3 PERFORMANCES TOTAL. GRADE 5 PERFORMED AT 6:00PM. GRADE 6 BAND PERFORMED AT 7:00PM. THE GRADES 7 AND 8 BANDS BOTH PERFORMED AT 8:00PM. WE WOULD LIKE TO TAKE A MINUTE AND THANK THE PARENTS AND MOST OF ALL THE STUDENTS FOR A FANTASTIC SCHOOL YFAR!