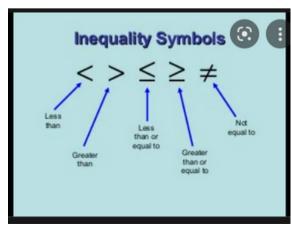

#### MATH with Mr. Mickelson...continued

When students have not been busy with these assessments they have been reviewing how to solve equations, the foundation of algebra, and applying the solving process to inequalities. In math as in the real world, all things are not always equal. Students started reviewing solving and inequalities. They then solved and graphed simple algebraic equations and solutions on a number line. Next week students will review graphing linear equations of the form, Y = MX + B, on a coordinate plane and then again apply inequalities to that idea. Students started graphing these equations in 7th grade and this is another basic concept of algebra. The difference graphing inequalities compared to equalities is that one side of the line needs to be shaded because there are an infinite amount of possible solutions. Every point in the shaded area is a potential solution.

| Inequalities on a Number Line |                          |         |  |  |
|-------------------------------|--------------------------|---------|--|--|
| Symbol                        | Words                    | Example |  |  |
| >                             | Greater than             | x > 5   |  |  |
| <                             | Less than                | x<-1    |  |  |
| ≥                             | Greater than or equal to | x≥3     |  |  |
| ≤                             | Less than or equal to    | x ≤ 5   |  |  |