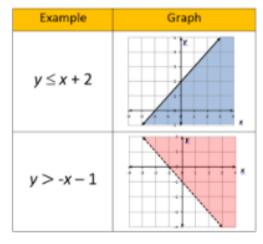

#### MATH with Mr. Mickelson...continued

When students have not been busy with these assessments they have been reviewing how to solve equations, the foundation of algebra, and applying the solving process to inequalities. In math as in the real world, all things are not always equal. Students started reviewing solving and inequalities. They then solved and graphed simple algebraic equations and solutions on a number line. Next week students will review graphing linear equations of the form, Y = MX + B, on a coordinate plane and then again apply inequalities to that idea. Students started graphing these equations in 7th grade and this is another basic concept of algebra. The difference graphing inequalities compared to equalities is that one side of the line needs to be shaded because there are an infinite amount of possible solutions. Every point in the shaded area is a potential solution.