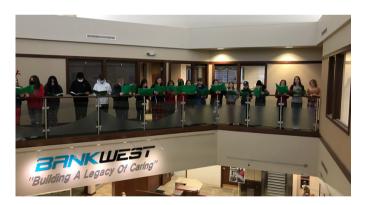

6051 Ash Street Rockford, MN 5537

Phone 763-477-5831 Fax 763-477-5832

## ROCKFORD MIDDLE SCHOOL CENTER FOR ENVIRONMENTAL STUDIES





A NOTE FROM THE PRINCIPAL

Bobbi A. Anderson-Hume, Ph.D.

#### FROM ALL OF US AT RMS-CES





6051 Ash Street Rockford, MN 5537

Phone 763-477-5831 Fax 763-477-5832

# ROCKFORD MIDDLE SCHOOL CENTER FOR ENVIRONMENTAL STUDIES







6051 Ash Street Rockford, MN 5537

Phone 763-477-5831 Fax 763-477-5832

## ROCKFORD MIDDLE SCHOOL CENTER FOR ENVIRONMENTAL STUDIES

8th grade Art students are busy creating a clay shoe inspired by a personal hero that has/had traits and characteristics they admire. Students are using the slab technique and handbuilding skills. Stay tuned for the finished artworks!









## CAROLING AT THE BANK