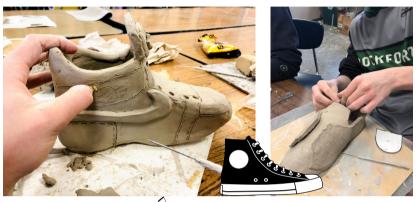

## ROCKFORD MIDDLE SCHOOL CENTER FOR ENVIRONMENTAL STUDIES

8th grade Art students are busy creating a clay shoe inspired by a personal hero that has/had traits and characteristics they admire. Students are using the slab technique and handbuilding skills. Stay tuned for the finished artworks!