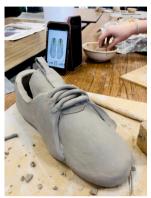

## ROCKFORD MIDDLE SCHOOL CENTER FOR ENVIRONMENTAL STUDIES

8th grade Art students are busy creating a clay shoe inspired by a personal hero that has/had traits and characteristics they admire. Students are using the slab technique and handbuilding skills. Stay tuned for the finished artworks!