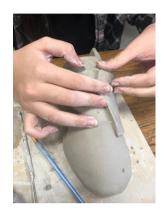

## ROCKFORD MIDDLE SCHOOL CENTER FOR ENVIRONMENTAL STUDIES

8th grade Art students are busy creating a clay shoe inspired by a personal hero that has/had traits and characteristics they admire. Students are using the slab technique and handbuilding skills. Stay tuned for the finished artworks!